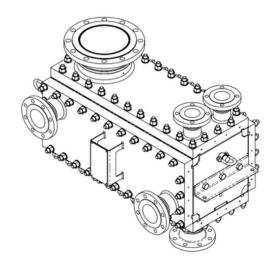

#### APPLICATION

Application of KWO®MultiTex® Gasket thk. 6 mm on Heat Exchanger Type Compabloc, Process and Service side.

#### PROBLEM DEFINITION

Irregularity on the sealing surface.

On Service side the deformation of the sealing surface was such that the gasket in use was not able to compensate it, this led to leakage and forced the maintenance team to change the gasket every month.

## APPLICATION PARAMETERS

Material: Stainless Steel 316 Operating temperature: 120° C Operating pressure: 6 bar Medium: Cyclohexane, Methacrylic acid Flange form/diameter: rectangular Sealing surface: 1220x1170x535x485 mm Bolts: 26x M20 Torque: -Previous seal: glass filled skived ptfe gasket.