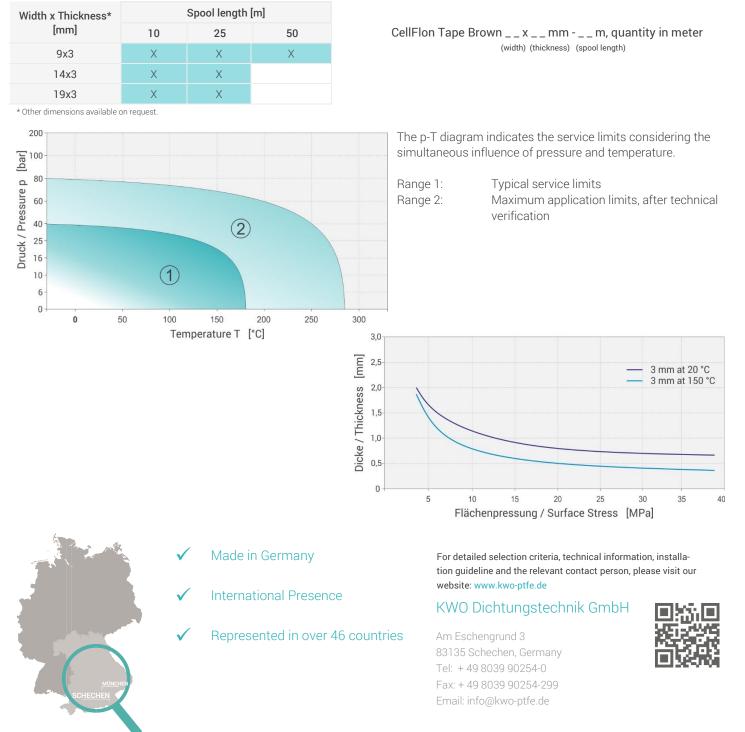

# KWO® CellFlon® Tape Brown

To order, please use the following text

### Available Dimensions

All technical information and advice given here is based on our previous experiences and/or test results. We give this information to the best of our knowledge, but assume no legal responsibility. Customers are asked to check the suitability and usability in the specific application, since the performance of the product can only be judged when all necessary operating data are available. Specifications are subject to change without notice. KWO's terms and conditions of sale apply to the purchase and sale of the product.

#### TECHNICAL DATA

| Material            | 100 % expanded PTFE (ePTFE) with fillers, modified by CellFlon®-procedure; self-adhesive                                  |
|---------------------|---------------------------------------------------------------------------------------------------------------------------|
| Chemical resistance | pH range from 0 to 12; high chemical resistance (except molten alkali metals and elemental fluorine)                      |
| Temperature range   | recommended temperature range: from -160°C (-256°F) to +180°C (+356°F);<br>material heat resistant up to +315°C (+600°F)* |
| Pressure resistance | vacuum up to 80bar (1160psi) depending on the installation situation*                                                     |
| Density             | 0,70g/cm <sup>3</sup> +/-10%                                                                                              |

\* Note: temperature and pressure guides cannot necessarily be used simultaneously.

KWO Dichtungstechnik GmbH

Am Eschengrund 3

83135 Schechen - Germany