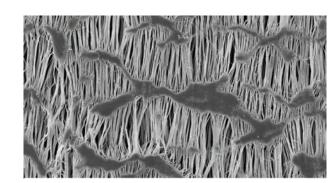

Monoaxial orientated PTFE structure

Multidirectional orientated PTFE structure

| Properties of PTFE                                                                                                                                                                | Performance of ePTFE gaskets                                                                                                                                                                   |  |
|-----------------------------------------------------------------------------------------------------------------------------------------------------------------------------------|------------------------------------------------------------------------------------------------------------------------------------------------------------------------------------------------|--|
| <ul> <li>high chemical &amp; thermal resistance</li> <li>flame retardant</li> <li>physiologically inert</li> <li>low coefficient of friction</li> <li>biocompatibility</li> </ul> | <ul> <li>high adaptability</li> <li>superior resistance to creep and cold flow</li> <li>density from 0,6 to 1,0 g/cm³</li> <li>high creep resistance</li> <li>no caking onto flange</li> </ul> |  |
|                                                                                                                                                                                   |                                                                                                                                                                                                |  |