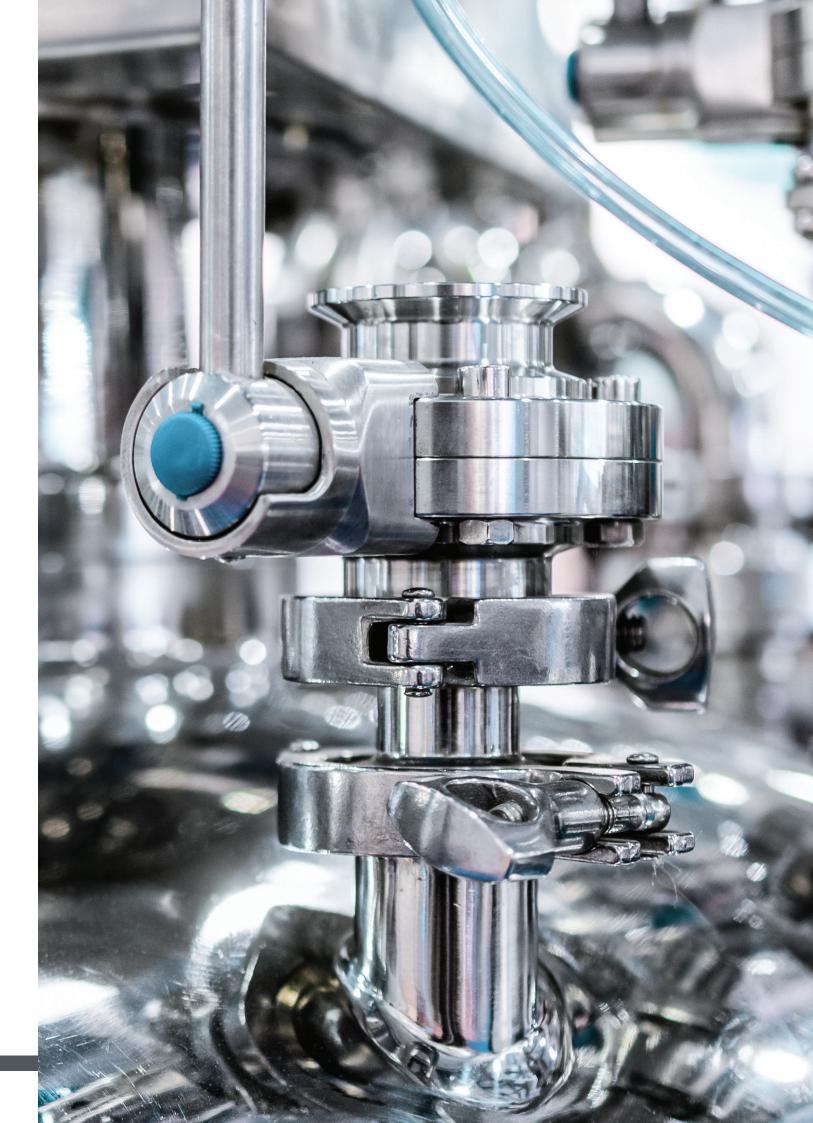

With the help of our special manufacturing process, KWO® products of the line "PTFE Sealant Technology" can be easily used on weak, damaged or inclined flanges. Thus, KWO® products seal even at low bolt forces, are dimensionally stable and prove themselves by a minimal loss of surface pressure, which ensures safety against blowing out. Thus, the sealing of steel and glass-lined steel flanges is a standard discipline to us.

# WE THINK IN SEALINGS

Our sealing products are used in many demanding applications, ensuring maximum reliability and economy at all times. As an example, our sealing solutions can be safely used on weak, damaged or inclined flanges. In addition, our gaskets make it possible to universally seal various pipeline systems.