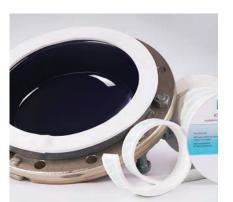

# PTFE -GASKET RING

KWO® gasket rings are manufactured from our KWO® sheets. The standard sizes are usually on stock.

### Advantages:

- outstanding chemical and
- wide range of certifications and testings
- high safety margins
- universal sealing of piping systems

### KWO® MultiTex® Ring

KWO® MultiTex® Ring is produced from 100% multi-directional expanded PTFE without any pigments, inks or adhesives, and therefore suitable for clean applications – especially for food and pharmaceutical applications. The gasket can be used in all standard flanges and therefore it is the universal sealing of different piping systems. The highly compressible tape delivers long-life performance, lowers total system sealing costs and simplifies inventory stocking requirements, while also protecting against the use of the wrong gasket.