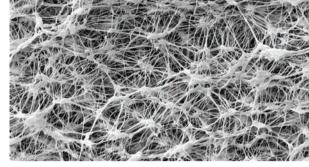

Monoaxial orientated PTFE structure

Multidirectional orientated PTFE structure

| Properties of PTFE                                                                                                                                                                | Performance of ePTFE gaskets                                                                                                                                                                   |  |
|-----------------------------------------------------------------------------------------------------------------------------------------------------------------------------------|------------------------------------------------------------------------------------------------------------------------------------------------------------------------------------------------|--|
| <ul> <li>high chemical &amp; thermal resistance</li> <li>flame retardant</li> <li>physiologically inert</li> <li>low coefficient of friction</li> <li>biocompatibility</li> </ul> | <ul> <li>high adaptability</li> <li>superior resistance to creep and cold flow</li> <li>density from 0,6 to 1,0 g/cm³</li> <li>high creep resistance</li> <li>no caking onto flange</li> </ul> |  |
|                                                                                                                                                                                   |                                                                                                                                                                                                |  |