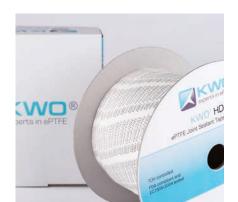

#### ePTFE gasket tapes

- A Universal Tape F Premium
- B Universal Tape HD
- C Universal Tape R
- D CellFlon Tape
- E CellFlon Tape R
- F MultiTex Tape
- G MultiTex Tape DK

# GASKET TAPE

KWO® PTFE tapes are a universal alternative to the conventional flat gaskets.

### Advantages:

- easy to store
- universally applicable