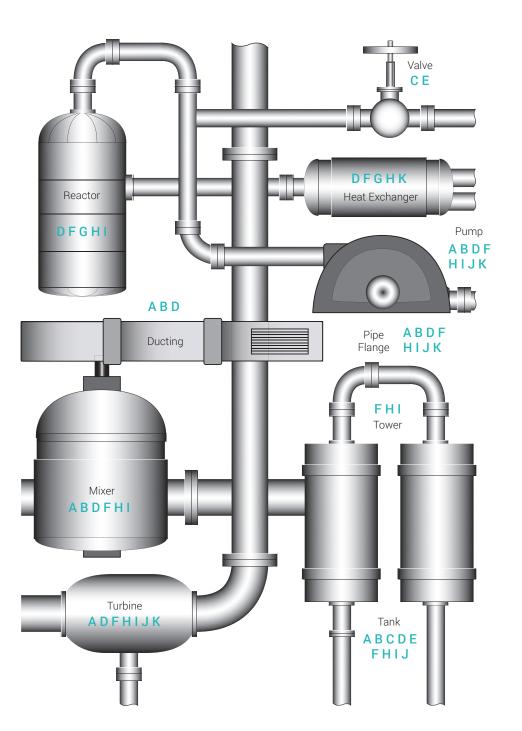

## Applications -

# WE THINK IN SEALINGS

Our sealing products are used in many demanding applications, ensuring maximum reliability and economy at all times. As an example, our sealing solutions can be safely used on weak, damaged or inclined flanges. In addition, our gaskets make it possible to universally seal various pipeline systems.