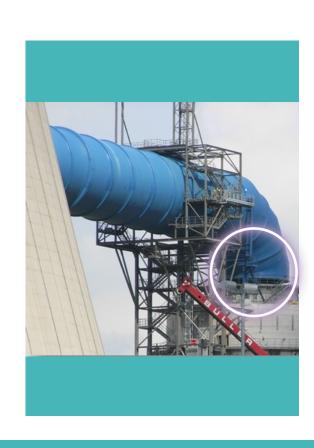

### **APPLICATION**

Flue-gas desulfurization absorber.

### PROBLEM DEFINITION

The flange connections, coated with a special treatment to withstand the highly corrosive environment, resulted to be uneven and misaligned. The joint sealant used (monodirectional) was not able to compensate such imperfections, leading to leaks.

## **APPLICATION PARAMETERS**

Material: glass lined C.S. Operating temperature: 150° C Operating pressure: ambient

Medium: Flue Gas

Flange form/diameter: O.D. 6000 mm

Sealing surface: -

Bolts: -

Previous seal: mono-directional, eptfe joint sealant.